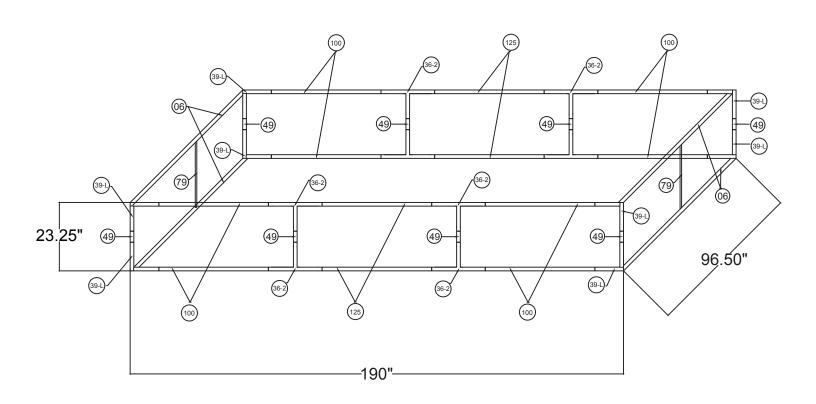

## RHS1624

| 16'L x 8'w x 2'h Rectangular<br>Hanging Sign |                   |
|----------------------------------------------|-------------------|
| Qty.                                         | Part Number       |
| 8                                            | WLM#039L-US       |
| 8                                            | WLM#049           |
| 8                                            | WLM#100           |
| 4                                            | WLM#125           |
| 8                                            | WLM#036-2-US      |
| 4                                            | WLM#006           |
| 2                                            | WLM#079           |
| 2                                            | BGO-FABRIC-XL bag |